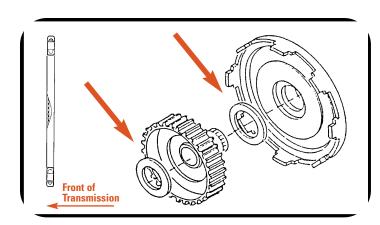

## **4EAT Modifications**

On all Legacy, SVX, and Impreza models equipped with 4EAT transmissions, when installing the new style high clutch hub, P/N 31550AA020, into an older style front sun gear with the bushing installed, the hub will not pass through the sun gear. It will be necessary to remove the hushing from the sun gear. This is a simple procedure and can be accomplished using a small punch.

Also, when installing thrust bearing P/N 806537010, it is necessary to install two (2). One bearing is installed between the high clutch hub and the front sun gear, the other between the high clutch hub and high clutch drum. These bearings must be installed correctly. The smaller inner bearing race must face the front of the transmission.