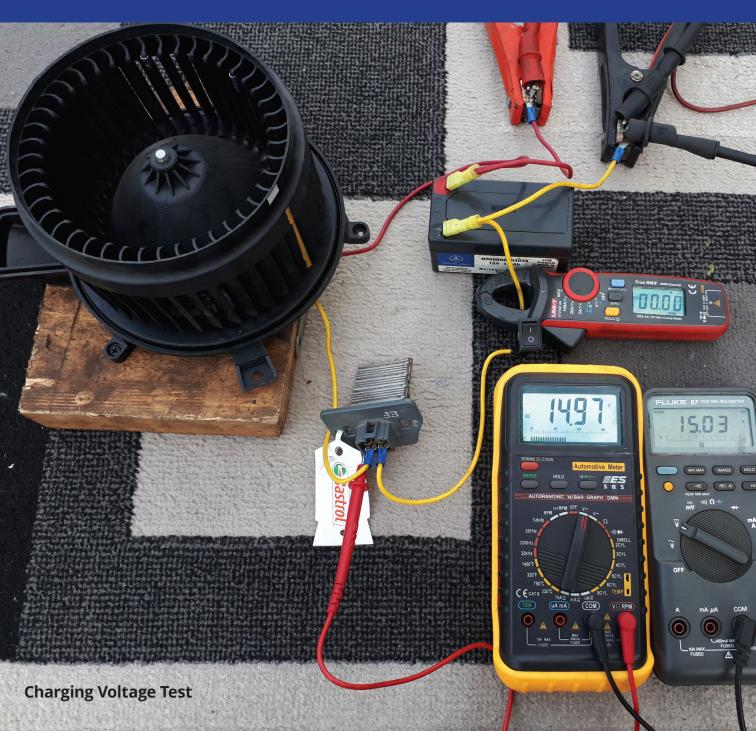

# 2006 Hyundai Santa Fe Heater Blower LO to HI Speed Voltage and Current Tests

by Agostino (Augie) Ferron

Import Service June 2022

Import Service June 2022

*Import Service* is a publication of Automotive Tech Info. No part of this publication may be reproduced without the express written permission of Automotive Tech Info.