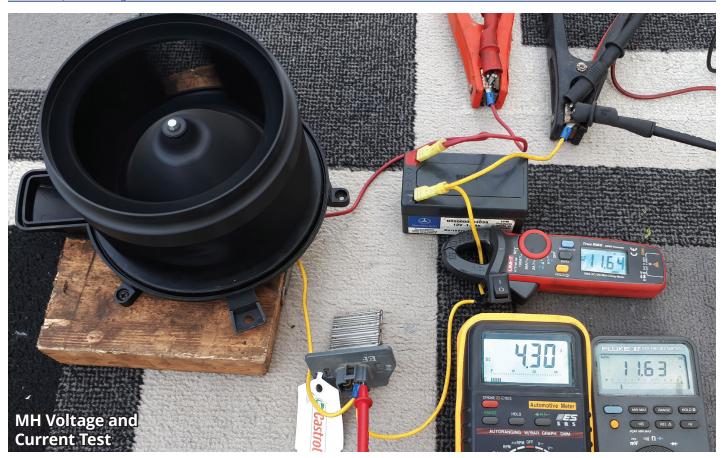

# 2006 Hyundai Santa Fe Heater Blower LO to HI Speed Voltage and Current Tests

by Agostino (Augie) Ferron

Import Service June 2022

Import Service June 2022

*Import Service* is a publication of Automotive Tech Info. No part of this publication may be reproduced without the express written permission of Automotive Tech Info.