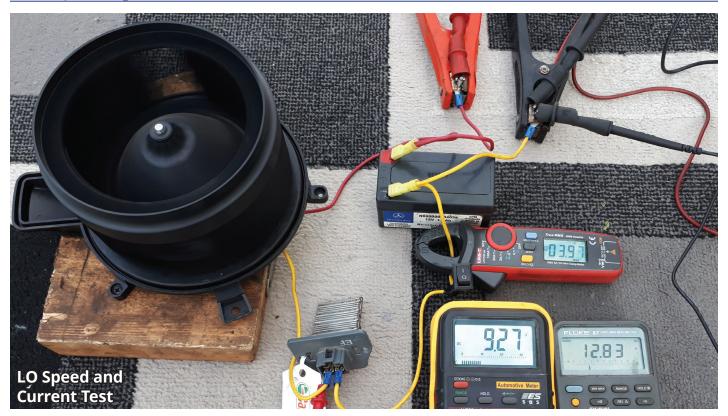

# 2006 Hyundai Santa Fe Heater Blower LO to HI Speed Voltage and Current Tests

by Agostino (Augie) Ferron

Import Service June 2022

Import Service June 2022

*Import Service* is a publication of Automotive Tech Info. No part of this publication may be reproduced without the express written permission of Automotive Tech Info.