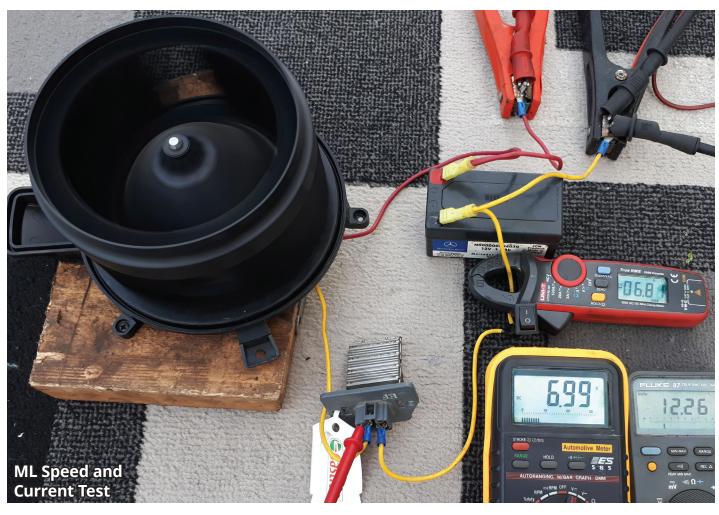

# 2006 Hyundai Santa Fe Heater Blower LO to HI Speed Voltage and Current Tests

by Agostino (Augie) Ferron

Import Service June 2022

Import Service June 2022

*Import Service* is a publication of Automotive Tech Info. No part of this publication may be reproduced without the express written permission of Automotive Tech Info.